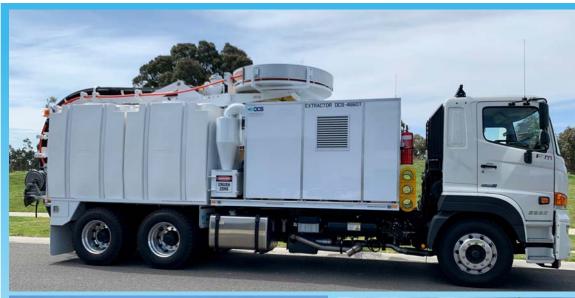

## Combination Jet/Vac System with Hydro-Excavation

The all-round system for cleaning and maintenance of storm water and sewer lines with hydro-excavation capability.

| Controls              | Remote and Manual                        |
|-----------------------|------------------------------------------|
| Debris Collector Body | 8000 litre stainless steel               |
| Unloading             | 50 degree tipping                        |
| Water Capacity        | 6000 litres                              |
| Water Pump            | 155 bar @269 lpm (2250 psi)              |
| Vacuum Pump           | 24"Hg/2,300 m³/hr (1,400 CFM)            |
| Hose Reel/Boom        | Over head type with 200 degree rotation  |
| Sewer Hose            | Piranha 183 mtr x 1" ID                  |
| Hydro Pump            | 200 bar @ 30 lpm                         |
| Storage Compartment   | Large canopy type with walk up staircase |