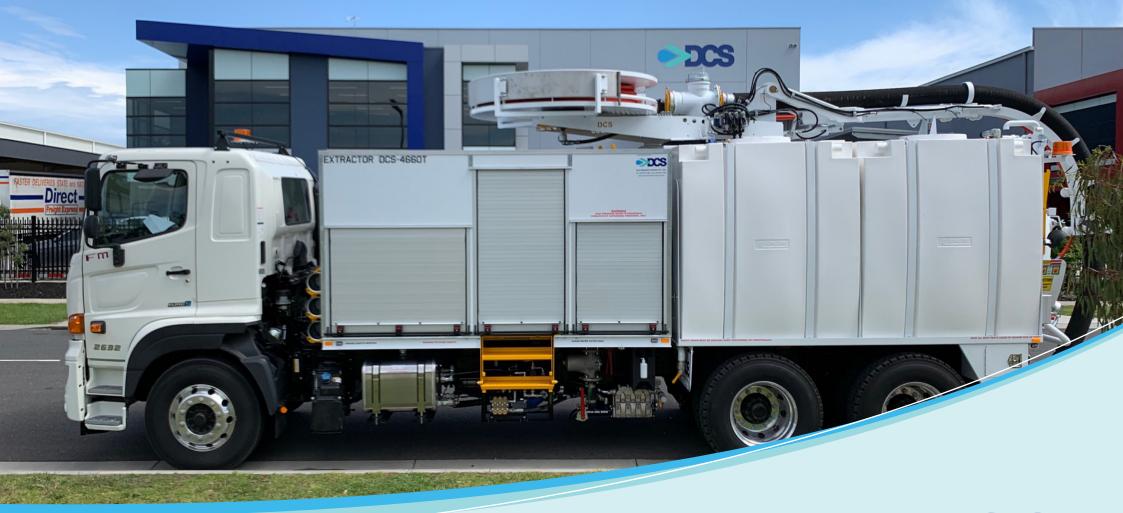

## Combination Jet/Vac System with Hydro-Excavation

The all-round system for cleaning and maintenance of storm water and sewer lines with hydro-excavation capability.

| Controls              | Remote and Manual                        |
|-----------------------|------------------------------------------|
| Debris Collector Body | 8000 litre stainless steel               |
| Unloading             | 50 degree tipping                        |
| Water Capacity        | 6000 litres                              |
| Water Pump            | 155 bar @269 lpm (2250 psi)              |
| Vacuum Pump           | 24"Hg/2,300 m³/hr (1,400 CFM)            |
| Hose Reel/Boom        | Over head type with 200 degree rotation  |
| Sewer Hose            | Piranha 183 mtr x 1" ID                  |
| Hydro Pump            | 200 bar @ 30 lpm                         |
| Storage Compartment   | Large canopy type with walk up staircase |