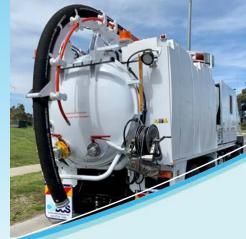

## Combination Jet/Vac System with Hydro-Excavation

The all-round system for cleaning and maintenance of storm water and sewer lines with hydro-excavation capability.

| Controls              | Remote and Manual                        |
|-----------------------|------------------------------------------|
| Debris Collector Body | 8000 litre stainless steel               |
| Unloading             | 50 degree tipping                        |
| Water Capacity        | 6000 litres                              |
| Water Pump            | 155 bar @269 lpm (2250 psi)              |
| Vacuum Pump           | 24"Hg/2,300 m³/hr (1,400 CFM)            |
| Hose Reel/Boom        | Over head type with 200 degree rotation  |
| Sewer Hose            | Piranha 183 mtr x 1" ID                  |
| Hydro Pump            | 200 bar @ 30 lpm                         |
| Storage Compartment   | Large canopy type with walk up staircase |