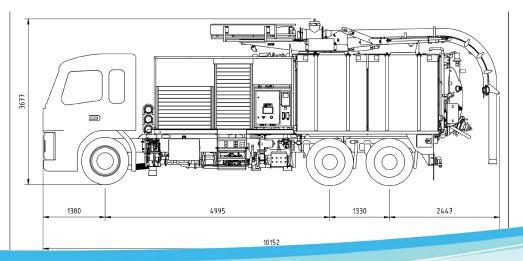

## Combination Jet/Vac System with Hydro-Excavation

The all-round system for cleaning and maintenance of storm water and sewer lines with hydro-excavation capability.

| Controls              | Remote and Manual                        |
|-----------------------|------------------------------------------|
| Debris Collector Body | 8000 litre stainless steel               |
| Unloading             | 50 degree tipping                        |
| Water Capacity        | 6000 litres                              |
| Water Pump            | 155 bar @269 lpm (2250 psi)              |
| Vacuum Pump           | 24"Hg/2,300 m³/hr (1,400 CFM)            |
| Hose Reel/Boom        | Over head type with 200 degree rotation  |
| Sewer Hose            | Piranha 183 mtr x 1" ID                  |
| Hydro Pump            | 200 bar @ 30 lpm                         |
| Storage Compartment   | Large canopy type with walk up staircase |